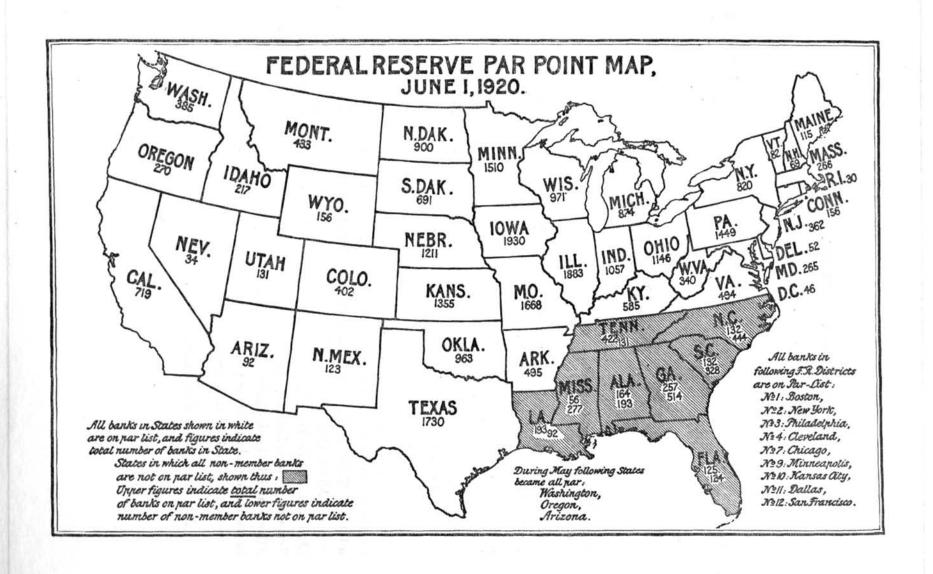

On June 1, 1920 there were 30,061 banking institutions in the United States of which 9,330 were members of the Federal Reserve System and 20,731 non-members. Checks drawn upon 18,628 of the non-members and upon all of the members (or upon a total of 27,958 institutions) can now be collected by the Federal Reserve Banks at par. All banking institutions in 40 states are on the par list, leaving only 8 states (Alabama, Florida, Georgia, Louisiana, Mississippi, North Carolina, South Carolina, and Tennessee) which have any non-par banks. These states are situated in the Richmond, Atlanta and St. Louis districts, as shown on the par point map printed on the next page. In these states about 40 per cent. of the banks are on the par list while the remaining 60 per cent. or 2,103 banks, are non-par banks.