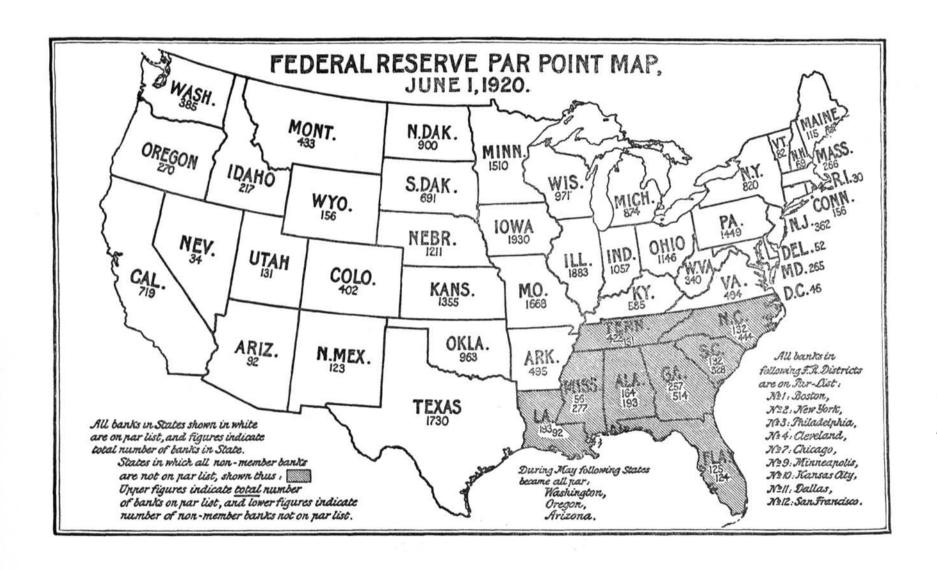

On June 1, 1920 there were 30,061 banking institutions in the United States of which 9,330 were members of the Federal Reserve System and 20,731 non-members. Checks drawn upon 18,628 of the non-members and upon all of the members (or upon a total of 27,958 institutions) can now be collected by the Federal Reserve Banks at par. All banking institutions in 40 states are on the par list, leaving only 8 states (Alabama, Florida, Georgia, Louisiana, Mississippi, North Carolina, South Carolina, and Tennessee) which have any non-par banks. These states are situated in the Richmond, Atlanta and St. Louis districts, as shown on the par point map printed on the next page. In these states about 40 per cent. of the banks are on the par list while the remaining 60 per cent. or 2,103 banks, are non-par banks.